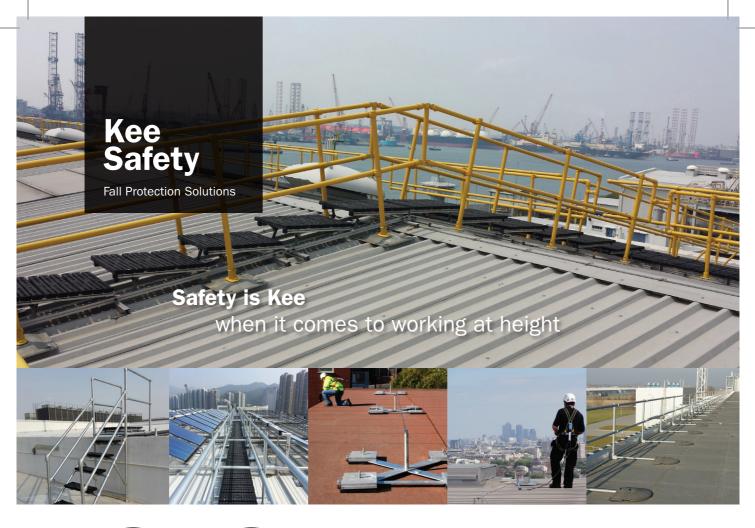

Comprehensive range of collective and personal fall protection systems: roof top guardrails, temporary edge protection, life line systems, roof top walkways, roof anchors and skylight protection.

- Wide range of products
- Compliant with relevant international standards
- Multiple applications Airports, Warehouses, Power Generation and Oil & Gas Industries, Open Flat Roofs